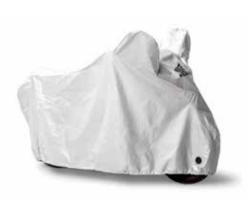

### OUTDOOR CYCLE COVER XL 08P34-BC3-801

Protects paintwork against U.V. rays. Water-resistant breathable fabric that allows the bike to dry while covered. Rope to tighten the cover to avoid fluttering. Two holes in front lower area for easy introduction of U-lock.