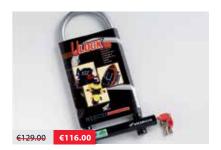

U-LOCK 120-340 08M53-KAZ-800

High security U-shaped lock made of hardened special steel. Anti-drill and anti-pick disc lock. The dimensions of this lock are 120-340. Can be carried easily in the receptacle under the seat.