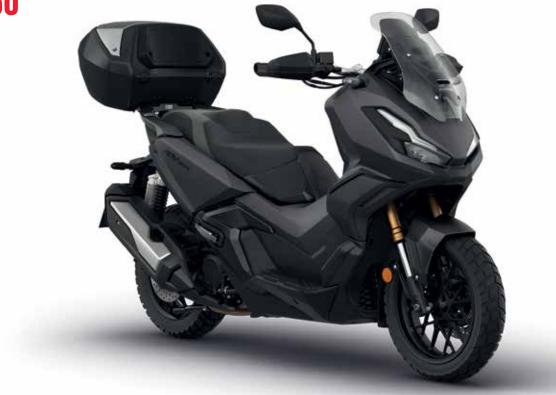

### SMART TOP BOX 08ESY-K2L-STB

This 50L Top Box kit with the Honda SMART key system is delivered with all necessary accessories to set it up and complete the installaton on the motorcycle.